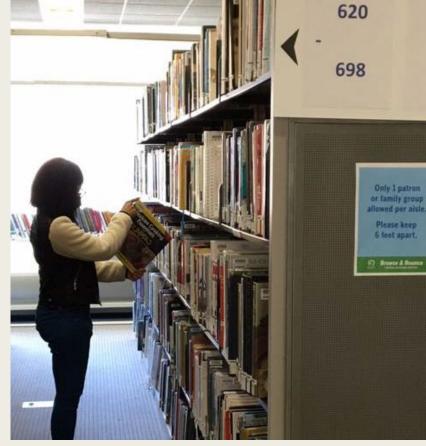

# Main Library Phased Reopening

- Upper floors at Main opened June 14
  - Elevators 3 and 4 now operational
  - Direct access to Children's Library
- Patrons enter without limits at Grove and Larkin entrances
  - No capacity limit and no time limit
  - ToGo has ceased and holds pick up on 1<sup>st</sup> floor
  - Computer access moves from only 14 machines to 60+
  - Reader seats now available on all floors
  - Patron access to reference materials restored
- The Bridge, TBBC, The Mix, and the SF History Center are now all open