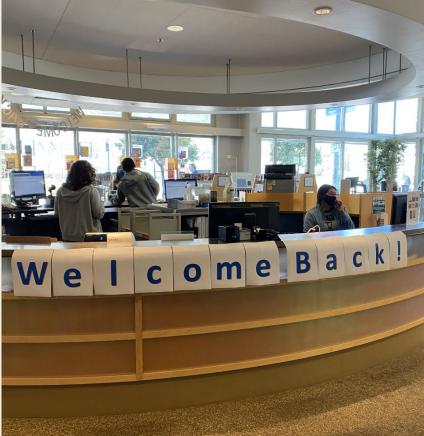

# Main Library Phased Reopening

- Upper floors at Main opened June 14
  - Elevators 3 and 4 now operational
  - Direct access to Children's Library
- Patrons enter without limits at Grove and Larkin entrances
  - No capacity limit and no time limit
  - ToGo has ceased and holds pick up on 1<sup>st</sup> floor
  - Computer access moves from only 14 machines to 60+
  - Reader seats now available on all floors
  - Patron access to reference materials restored
- The Bridge, TBBC, The Mix, and the SF History Center are now all open