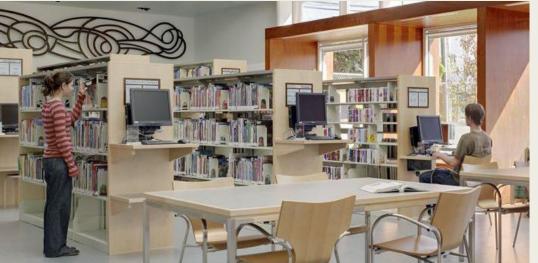

# Main Library Phased Reopening

- Upper floors at Main opened June 14
  - Elevators 3 and 4 now operational
  - Direct access to Children's Library
- Patrons enter without limits at Grove and Larkin entrances
  - No capacity limit and no time limit
  - ToGo has ceased and holds pick up on 1<sup>st</sup> floor
  - Computer access moves from only 14 machines to 60+
  - Reader seats now available on all floors
  - Patron access to reference materials restored
- The Bridge, TBBC, The Mix, and the SF History Center are now all open